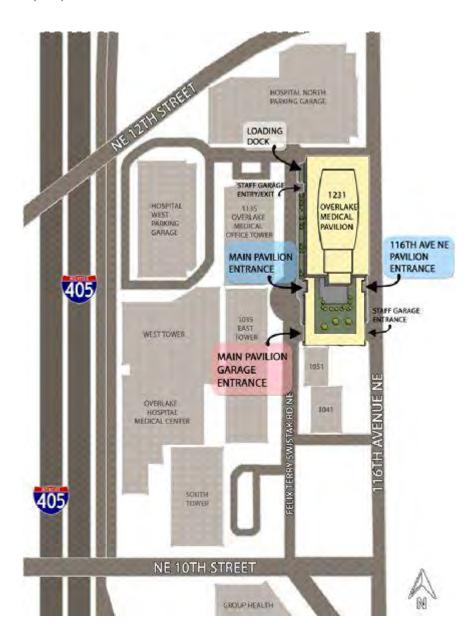

## **Overlake Medical Pavilion**

1231 116th Ave. NE Suite 750 Bellevue, WA 98004 T (425) 455-3600 F (425) 455-3920

### **I-405 NORTHBOUND**

- Take Exit 13A NE 4th St.
- Turn right on NE 4th
- Turn left at 116th Ave. NE
- Turn Left at 3rd stop light into main entrance for Overlake Hospital
- Turn right at stop sign, entrance into Overlake Pavilion parking garage is on your right.

### **I-405 SOUTHBOUND**

- Take Exit 13B NE 8th St. East
- Merge to far Left lane
- Left at 1st light 116th Ave. NE
- Turn left at 2nd stop light into main entrance for Overlake Hospital
- Turn right at stop sign, entrance into Overlake Pavilion parking garage is on your right.